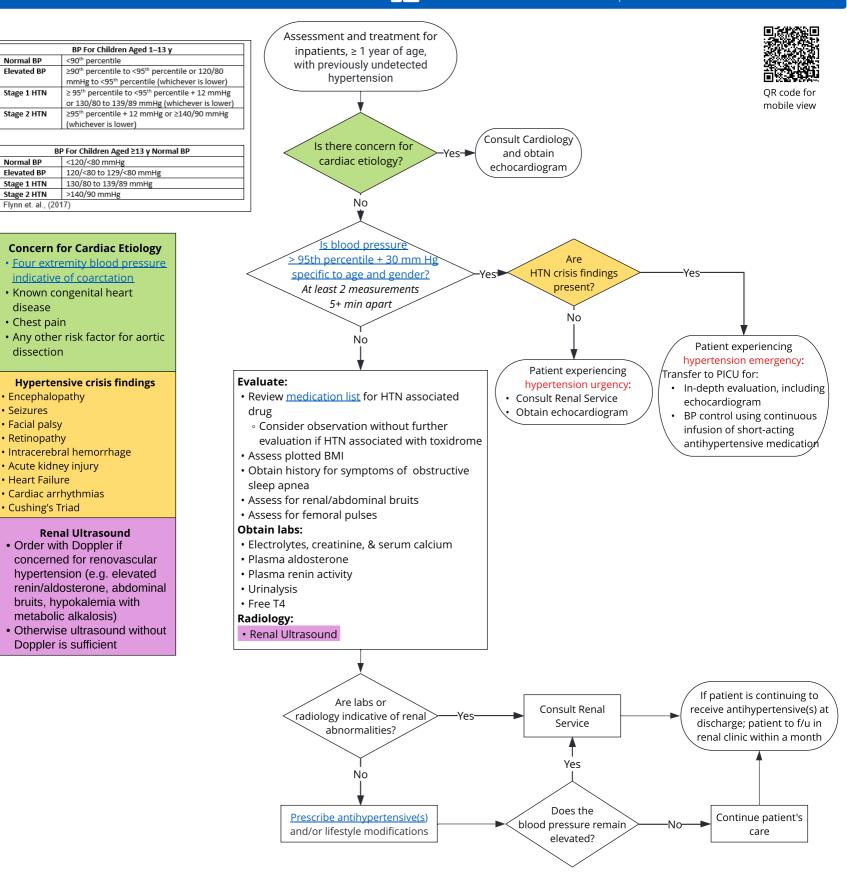

## Hypertension: Inpatient Provider Process

Associated Power Plans: Inpt Hypertension Work-up

## For additional information, link to synopsis

Last Updated: 10/2024

This clinical pathway is meant as a guide for physicians and healthcare providers. It does not establish a standard of care, and is not a substitute for medical judgment which should be applied based upon the individual circumstances and clinical condition of the patient. Printing of Clinical Pathways is not recommended as these documents are updated regularly . Copyright 🕲 The Children's Mercy Hospital 2023. All rights reserved.