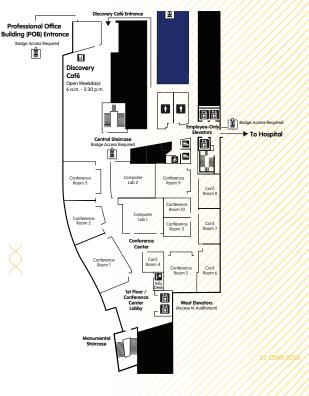

## The CMRI Conference Center Offers

Hours of operation: Monday – Friday, 8 a.m. – 5 p.m.

1 auditorium with seating up to 370

11 conference rooms with seating for 10-46 Equipped with built-in screens & Microsoft Teams streaming capabilities

Garden lobby\* with seating up to 120 and reception up to 150 \*Indoor event space

2 computer labs with 30-40 stations

Parking for up to 50 vehicles onsite and 300 vehicles offsite

Located on the SE corner of Locust and 23rd Streets in Kansas City, Missouri.

| <b>CMRI Conference Center</b> |         | Standard Set-up |           | Alternate Set-up |               |                  |           | Amenities |        |          |
|-------------------------------|---------|-----------------|-----------|------------------|---------------|------------------|-----------|-----------|--------|----------|
| Space                         | Sq. Ft. | Capacity        | Layout    | U-Shape          | Hollow Square | Banquet          | Reception | Podium    | Window | Credenza |
| CMRI Big Slick Auditorium     | 3500    | 370             | Theater   | n/a              | n/a           | n/a              | n/a       | Yes       | No     | No       |
| Garden Lobby                  | 2250    | 120             | Banquet   | n/a              | n/a           | up to 120 seated | up to 150 | No        | Yes    | No       |
| Conference Room 1             | 1250    | 46              | Classroom | up to 28         | up to 34      | up to 40         | up to 60  | Yes       | Yes    | No       |
| Conference Room 2             | 875     | 30              | Classroom | up to 18         | up to 24      | up to 24         | up to 40  | Yes       | Yes    | Yes      |
| Conference Room 3             | 825     | 32              | Classroom | up to 20         | up to 26      | up to 24         | up to 40  | Yes       | Yes    | Yes      |
| Conference Room 4             | 275     | 10              | Boardroom | n/a              | n/a           | n/a              | n/a       | No        | No     | Yes      |
| Conference Room 5             | 950     | 32              | Classroom | up to 20         | up to 26      | up to 24         | up to 40  | Yes       | Yes    | Yes      |
| Conference Room 6             | 675     | 22              | Boardroom | n/a              | n/a           | n/a              | n/a       | No        | Yes    | Yes      |
| Conference Room 7             | 475     | 14              | Boardroom | n/a              | n/a           | n/a              | n/a       | No        | Yes    | Yes      |
| Conference Room 8             | 475     | 14              | Boardroom | n/a              | n/a           | n/a              | n/a       | No        | Yes    | Yes      |
| Conference Room 9             | 700     | 32              | Classroom | up to 18         | up to 24      | up to 24         | up to 40  | Yes       | No     | Yes      |
| Conference Room 10            | 325     | 14              | Boardroom | n/a              | n/a           | n/a              | n/a       | No        | No     | Yes      |
| Conference Room 11            | 325     | 14              | Boardroom | n/a              | n/a           | n/a              | n/a       | No        | No     | Yes      |
| Computer Lab 1                | 950     | 32              | Classroom | n/a              | n/a           | n/a              | n/a       | Yes       | No     | No       |
| Computer Lab 2                | 1000    | 40              | Classroom | n/a              | n/a           | n/a              | n/a       | Yes       | No     | No       |