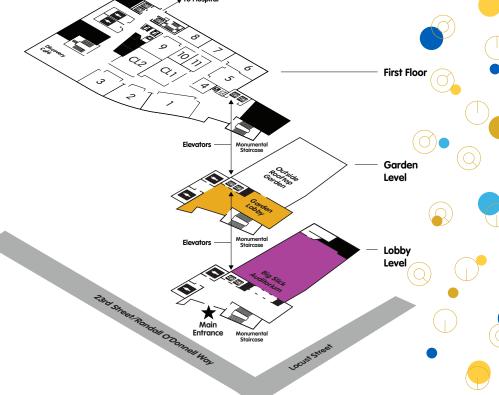

Located on the SE corner of Locust and 23rd Streets in Kansas City, Missouri.

| <b>CMRI Conference Center</b> |         | Standard Set-up |           | Alternate Set-up |               |                  |           | Amenities |        |          |
|-------------------------------|---------|-----------------|-----------|------------------|---------------|------------------|-----------|-----------|--------|----------|
| Space                         | Sq. Ft. | Capacity        | Layout    | U-Shape          | Hollow Square | Banquet          | Reception | Podium    | Window | Credenza |
| CMRI Big Slick Auditorium     | 3500    | 370             | Theater   | n/a              | n/a           | n/a              | n/a       | Yes       | No     | No       |
| Garden Lobby                  | 2250    | 120             | Banquet   | n/a              | n/a           | up to 120 seated | up to 150 | No        | Yes    | No       |
| Conference Room 1             | 1250    | 46              | Classroom | up to 28         | up to 34      | up to 40         | up to 60  | Yes       | Yes    | No       |
| Conference Room 2             | 875     | 30              | Classroom | up to 18         | up to 24      | up to 24         | up to 40  | Yes       | Yes    | Yes      |
| Conference Room 3             | 825     | 32              | Classroom | up to 20         | up to 26      | up to 24         | up to 40  | Yes       | Yes    | Yes      |
| Conference Room 4             | 275     | 10              | Boardroom | n/a              | n/a           | n/a              | n/a       | No        | No     | Yes      |
| Conference Room 5             | 950     | 32              | Classroom | up to 20         | up to 26      | up to 24         | up to 40  | Yes       | Yes    | Yes      |
| Conference Room 6             | 675     | 22              | Boardroom | n/a              | n/a           | n/a              | n/a       | No        | Yes    | Yes      |
| Conference Room 7             | 475     | 14              | Boardroom | n/a              | n/a           | n/a              | n/a       | No        | Yes    | Yes      |
| Conference Room 8             | 475     | 14              | Boardroom | n/a              | n/a           | n/a              | n/a       | No        | Yes    | Yes      |
| Conference Room 9             | 700     | 32              | Classroom | up to 18         | up to 24      | up to 24         | up to 40  | Yes       | No     | Yes      |
| Conference Room 10            | 325     | 14              | Boardroom | n/a              | n/a           | n/a              | n/a       | No        | No     | Yes      |
| Conference Room 11            | 325     | 14              | Boardroom | n/a              | n/a           | n/a              | n/a       | No        | No     | Yes      |
| Computer Lab 1                | 950     | 32              | Classroom | n/a              | n/a           | n/a              | n/a       | Yes       | No     | No       |
| Computer Lab 2                | 1000    | 40              | Classroom | n/a              | n/a           | n/a              | n/a       | Yes       | No     | No       |

## Lobby Level Garden Level 23rd Street Entrance\* Monumental Lobby Today access regulated Gorden Corden Lobby Corden Lob

For reservation information, contact Event Operations at

EventOps@cmh.edu.

Children's Mercy KANSAS CITY